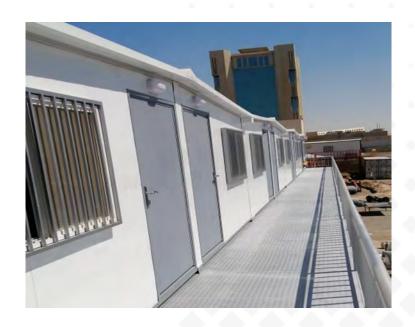

# Mohammed Bin Naif Academy

Double Story Warehouse Cabins

Polyurethane Sandwich Panel

Duration 45 days

Location Al-Andalus, Jeddah