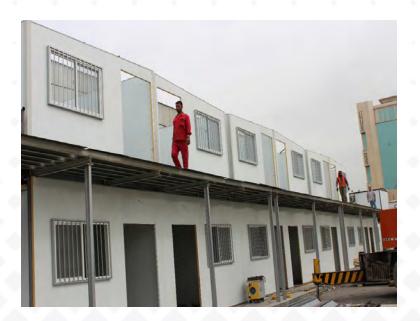

# Mohammed Bin Naif Academy

Double Story Warehouse Cabins

Polyurethane Sandwich Panel

Duration 45 days

Location Al-Andalus, Jeddah