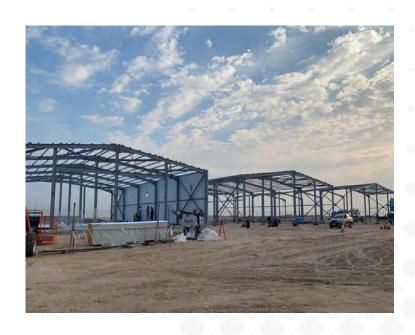

# ENPPI – ARAMCO Safaniyah

Hangar and warehouses

Polyurethane Sandwich Panel

Duration 60 days

Location Safaniyah Aramco