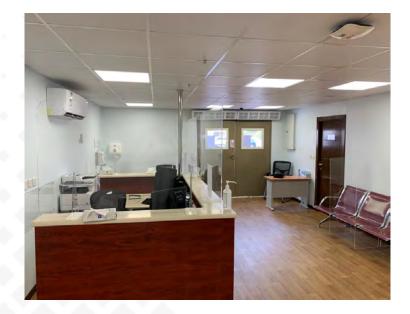

## Archirodon – Jeddah Islamic Port

Site offices and Clinic

Cement and gypsum board with Rockwool insulation

Duration 60 days

Location Jeddah Islamic Port