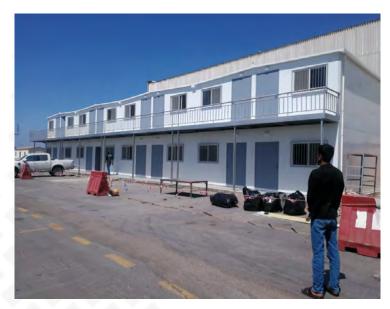

# Mohammed Bin Naif Academy

Double Story Warehouse Cabins

Polyurethane Sandwich Panel

Duration 45 days

Location Al-Andalus, Jeddah