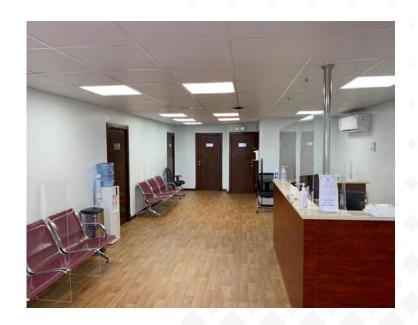

## Archirodon – Jeddah Islamic Port

Site offices and Clinic

Cement and gypsum board with Rockwool insulation

Duration 60 days

Location Jeddah Islamic Port