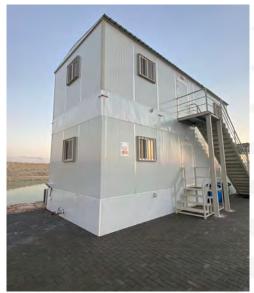

- Security cabins
- Cafeterias
- Double story cabins
- Military camps
- Event containers
- Events offices

# United Power – Umluj Red Sea

Double story site offices

Polystyrene sandwich panel

Duration 45 days Location Red Sea