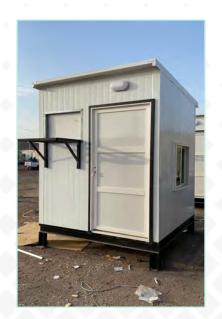

- Security cabins
- Cafeterias
- Double story cabins
- Military camps
- Event containers
- Events offices

#### Mofarreh Al Harbi – Saudi Entertainment Ventures

Security cabins

Cement /Gypsum board External Lap siding Duration 24 days

Location Abha, Madina, Tabuk