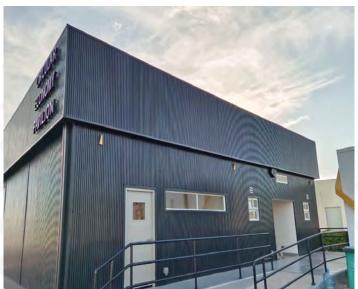

## Archirodon – Jeddah Islamic Port

Site offices and Clinic

Cement and gypsum board with Rockwool insulation

Duration 60 days

Location Jeddah Islamic Port