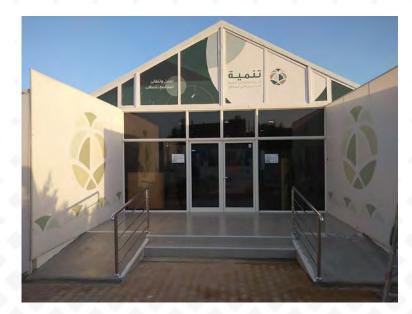

#### National Program for Community Development (Tanmiah)

Site offices renovation

Polyurethane Sandwich panel

Duration 45 days Location Duba