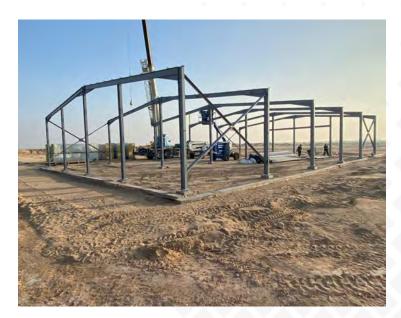

# Mohammed Bin Naif Academy

Double Story Warehouse Cabins

Polyurethane Sandwich Panel

Duration 45 days

Location Al-Andalus, Jeddah

# ENPPI – ARAMCO Safaniyah

Hangar and warehouses

Polyurethane Sandwich Panel

Duration 60 days

Location Safaniyah Aramco